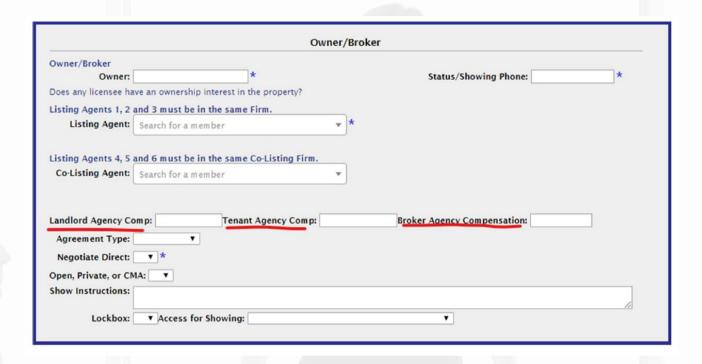

On rental listings, you are now mandated to offer some compensation to cooperating brokers just as you must for residential listings. You will see the Listing Broker Compensation field no longer exists on add/edit. There will be a video regarding just that subject.