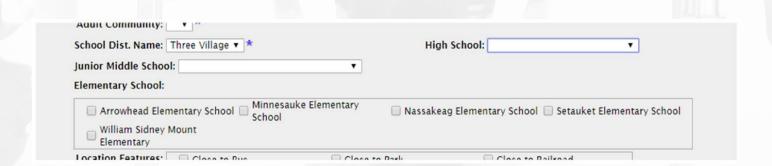

Here are some highlights of the new fields:

You can now specify the Elementary School, the Middle or Junior High School and the High School for your listing. This is not required – only the school district name is required.