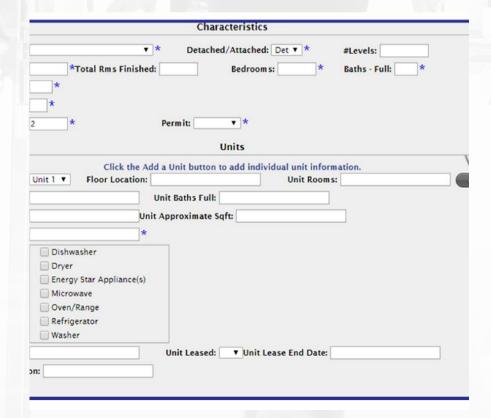

Multi-family properties now have descriptions for EACH unit.
Once you enter a number greater than 1 in the # of families, you can THEN use the new section that appears to describe each unit. Use the PLUS sign to add additional units and the details.